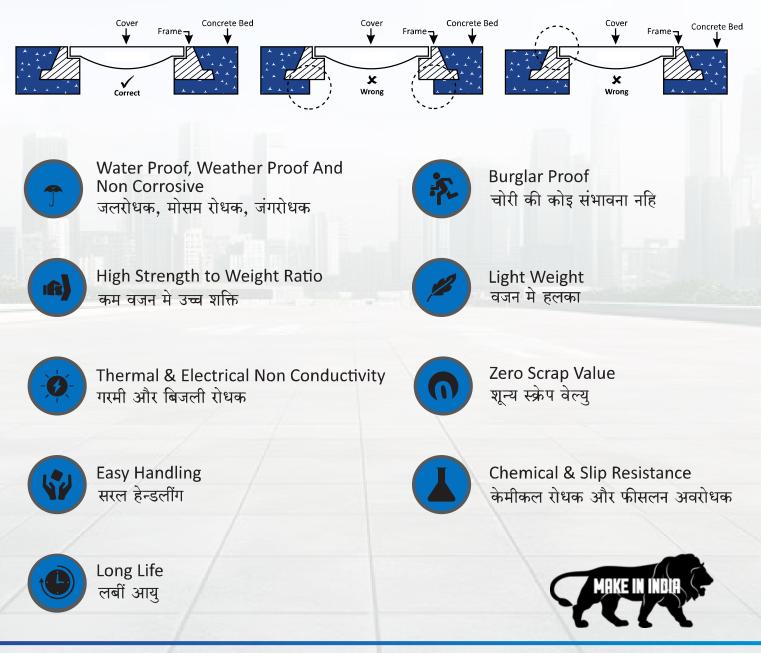

# **INSTALLATION PROCEDURE FOR**

#### **INSTALLATION INSTRUCTION :**

#### Care Should Be taken in handling of manhole cover

- 1. Make sure that top level of the frame should match the road.
- 2. Prepare concrete bed considering height of the frame.
- 3. Frame should be allowed to set in concrete for a minimum time of 48 hrs. before its use.
- 4. Please note frame is not load bearing and therefore has to be completely supported from all sides.