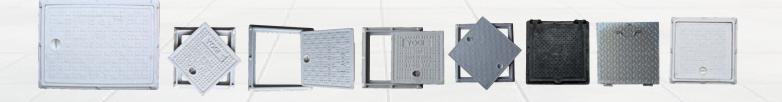

- FRP Manhole Cover
- PVC Manhole Cover
- MSGI Manhole Cover

#### **PRODUCT APPLICATION**

- FRP manhole covers are durable, lightweight, and corrosion-resistant alternatives to cast iron covers, suitable for various applications.
- FRP manhole covers can be designed with a decorative finish, making them more aesthetically pleasing for use in landscaped areas or public spaces.

#### **PRODUCT APPLICATION**

- PVC heavy manhole covers are used for high-load applications due to their strength.
- Roads and Highways: They are ideal for storm water drainage systems along roads and highways because they can withstand the weight of heavy traffic.
- Industrial Facilities: In industrial settings, especially chemical plants, PVC's resistance to corrosion makes them suitable for covering access points to underground utilities.

#### **PRODUCT APPLICATION**

MSGI MANHOLE COVER

PVC HEAVY MANHOLE

- MSGI manhole covers are mainly used for drainage, covering access points to underground systems like sewers and storm drains.
- MS: Mild Steel This is the most common material used for these types of manhole covers due to its affordability and durability.
- GI: Galvanized Iron A coating of zinc is applied to the mild steel for additional rust resistance.
- Therefore, an MSCI manhole cover is essentially a galvanized mild steel cover used for drainage access points.