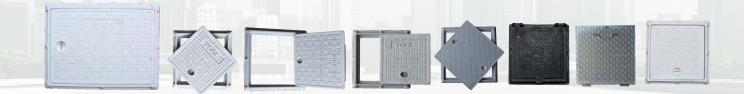

- FRP Manhole Cover
- PVC Manhole Cover
- MSGI Manhole Cover

#### **PRODUCT APPLICATION**

- FRP manhole covers are durable, lightweight, and corrosion-resistant alternatives to cast iron covers, suitable for various applications.
- FRP manhole covers can be designed with a decorative finish, making them more aesthetically pleasing for use in landscaped areas or public spaces.

#### **PRODUCT APPLICATION**

- PVC heavy manhole covers are used for high-load applications due to their strength.
- Roads and Highways: They are ideal for storm water drainage systems along roads and highways because they can withstand the weight of heavy traffic.
- Industrial Facilities: In industrial settings, especially chemical plants, PVC's resistance to corrosion makes them suitable for covering access points to underground utilities.

#### **PRODUCT APPLICATION**

MSGI MANHOLE COVER

PVC HEAVY MANHOLE

- MSGI manhole covers are mainly used for drainage, covering access points to underground systems like sewers and storm drains.
- MS: Mild Steel This is the most common material used for these types of manhole covers due to its affordability and durability.
- GI: Galvanized Iron A coating of zinc is applied to the mild steel for additional rust resistance.
- Therefore, an MSCI manhole cover is essentially a galvanized mild steel cover used for drainage access points.