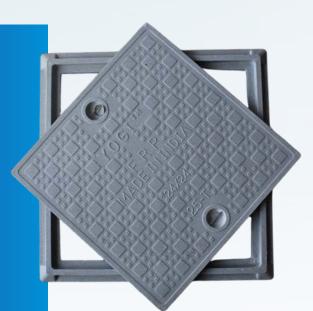

#### **PRODUCT APPLICATION**

- FRP manhole covers are durable, lightweight, and corrosion-resistant alternatives to cast iron covers, suitable for various applications.
- FRP manhole covers can be designed with a decorative finish, making them more aesthetically pleasing for use in landscaped areas or public spaces.

### **FRP MANHOLE COVERS**

WIDE RANGE OF SIZES ARE AVAILABLE