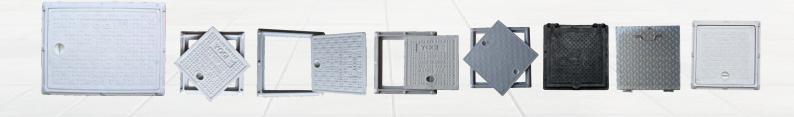

- FRP Manhole Cover
- PVC Manhole Cover
- MSGI Manhole Cover

#### **PRODUCT APPLICATION**

- FRP manhole covers are durable, lightweight, and corrosion-resistant alternatives to cast iron covers, suitable for various applications.
- FRP manhole covers can be designed with a decorative finish, making them more aesthetically pleasing for use in landscaped areas or public spaces.

#### **PRODUCT APPLICATION**

- PVC heavy manhole covers are used for high-load applications due to their strength.
- Roads and Highways: They are ideal for storm water drainage systems along roads and highways because they can withstand the weight of heavy traffic.
- Industrial Facilities: In industrial settings, especially chemical plants, PVC's resistance to corrosion makes them suitable for covering access points to underground utilities.

#### **PRODUCT APPLICATION**

MSGI MANHOLE COVER

PVC HEAVY MANHOLE

- MSGI manhole covers are mainly used for drainage, covering access points to underground systems like sewers and storm drains.
- MS: Mild Steel This is the most common material used for these types of manhole covers due to its affordability and durability.
- GI: Galvanized Iron A coating of zinc is applied to the mild steel for additional rust resistance.
- Therefore, an MSCI manhole cover is essentially a galvanized mild steel cover used for drainage access points.