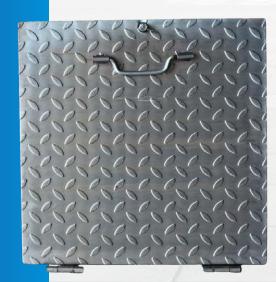

#### **PRODUCT APPLICATION**

- PVC heavy manhole covers are used for high-load applications due to their strength.
- Roads and Highways: They are ideal for storm water drainage systems along roads and highways because they can withstand the weight of heavy traffic.
- Industrial Facilities: In industrial settings, especially chemical plants, PVC's resistance to corrosion makes them suitable for covering access points to underground utilities.

#### **PRODUCT APPLICATION**

MSGI MANHOLE COVER

PVC HEAVY MANHOLE

- MSGI manhole covers are mainly used for drainage, covering access points to underground systems like sewers and storm drains.
- MS: Mild Steel This is the most common material used for these types of manhole covers due to its affordability and durability.
- GI: Galvanized Iron A coating of zinc is applied to the mild steel for additional rust resistance.
- Therefore, an MSCI manhole cover is essentially a galvanized mild steel cover used for drainage access points.